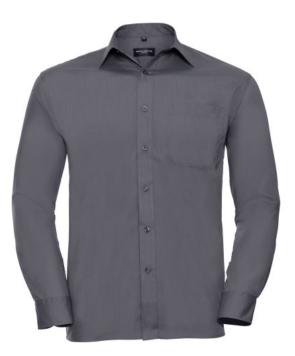

# RUSSELL POLYCOTTON EASY CARE POPLIN MEN'S LONG SLEEVE SHIRT

#### Specification

RUSSELL men's long sleeve shirt POLYCOTTON EASY CARE POPLIN.Elegant and versatile material.Classic, two buttons on cuff.35% Poplin cotton / 65% polyester, 110/105 g / m2.Laundry at 50 degrees.EASY CARE -dry quickly , easily ironed white XS Con-Gry L